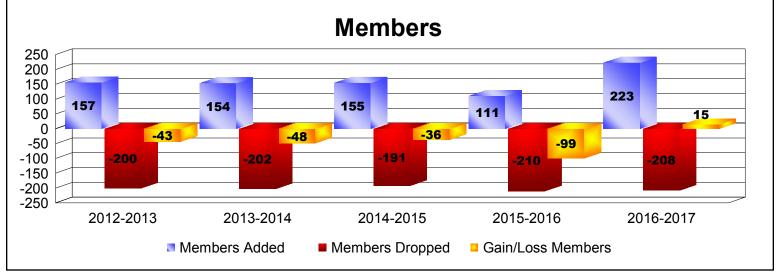

District 31 L

As of June 2017 Cumulative

| Year      | New<br>Clubs | Dropped<br>Clubs | Gain/<br>Loss<br>Clubs | New<br>Members | Charter<br>Members | Reinstate<br>Members | Transfer<br>Members | Total<br>Member<br>Added | Total<br>Members<br>Dropped | Gain/<br>Loss<br>Members |
|-----------|--------------|------------------|------------------------|----------------|--------------------|----------------------|---------------------|--------------------------|-----------------------------|--------------------------|
| 2012-2013 | 0            | 0                | 0                      | 124            | 12                 | 8                    | 13                  | 157                      | -200                        | -43                      |
| 2013-2014 | 0            | 0                | 0                      | 122            | 2                  | 23                   | 7                   | 154                      | -202                        | -48                      |
| 2014-2015 | 0            | 0                | 0                      | 126            | 5                  | 7                    | 17                  | 155                      | -191                        | -36                      |
| 2015-2016 | 0            | -3               | -3                     | 101            | 0                  | 2                    | 8                   | 111                      | -210                        | -99                      |
| 2016-2017 | 2            | 0                | 2                      | 145            | 67                 | 6                    | 5                   | 223                      | -208                        | 15                       |
| Average   | 0            | -1               | 0                      | 124            | 17                 | 9                    | 10                  | 160                      | -202                        | -42                      |