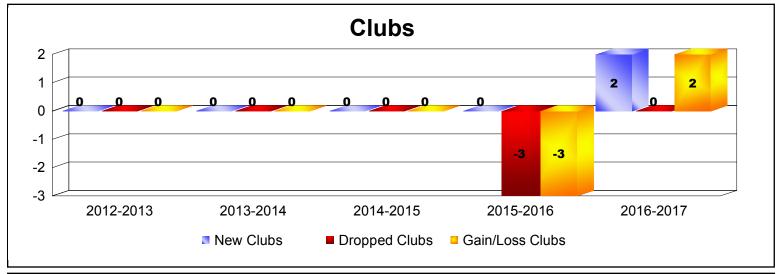

District 31 L

As of June 2017 Cumulative

| Year      | New<br>Clubs | Dropped<br>Clubs | Gain/<br>Loss<br>Clubs | New<br>Members | Charter<br>Members | Reinstate<br>Members | Transfer<br>Members | Total<br>Member<br>Added | Total<br>Members<br>Dropped | Gain/<br>Loss<br>Members |
|-----------|--------------|------------------|------------------------|----------------|--------------------|----------------------|---------------------|--------------------------|-----------------------------|--------------------------|
| 2012-2013 | 0            | 0                | 0                      | 124            | 12                 | 8                    | 13                  | 157                      | -200                        | -43                      |
| 2013-2014 | 0            | 0                | 0                      | 122            | 2                  | 23                   | 7                   | 154                      | -202                        | -48                      |
| 2014-2015 | 0            | 0                | 0                      | 126            | 5                  | 7                    | 17                  | 155                      | -191                        | -36                      |
| 2015-2016 | 0            | -3               | -3                     | 101            | 0                  | 2                    | 8                   | 111                      | -210                        | -99                      |
| 2016-2017 | 2            | 0                | 2                      | 145            | 67                 | 6                    | 5                   | 223                      | -208                        | 15                       |
| Average   | 0            | -1               | 0                      | 124            | 17                 | 9                    | 10                  | 160                      | -202                        | -42                      |